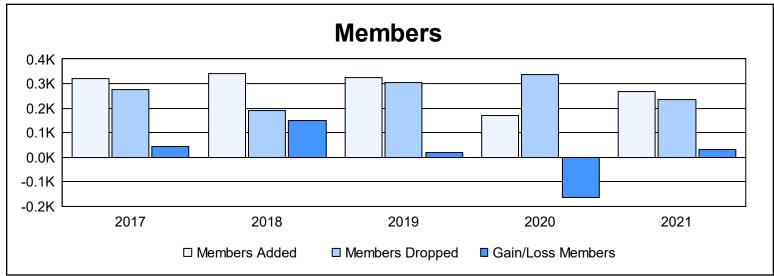

District LB 4 As of June 2021 Cumulative

| Year      | New<br>Clubs | Dropped<br>Clubs | Gain/<br>Loss<br>Clubs | New<br>Members | Charter<br>Members | Reinstate<br>Members | Transfer<br>Members | Total<br>Member<br>Added | Total<br>Members<br>Dropped | Gain/<br>Loss<br>Members |
|-----------|--------------|------------------|------------------------|----------------|--------------------|----------------------|---------------------|--------------------------|-----------------------------|--------------------------|
| 2016-2017 | 3            | 2                | 1                      | 222            | 79                 | 9                    | 9                   | 319                      | 276                         | 43                       |
| 2017-2018 | 2            | 0                | 2                      | 264            | 54                 | 15                   | 6                   | 339                      | 191                         | 148                      |
| 2018-2019 | 1            | 0                | 1                      | 264            | 37                 | 10                   | 12                  | 323                      | 305                         | 18                       |
| 2019-2020 | 0            | 1                | -1                     | 134            | 5                  | 21                   | 11                  | 171                      | 336                         | -165                     |
| 2020-2021 | 2            | 0                | 2                      | 190            | 56                 | 9                    | 11                  | 266                      | 236                         | 30                       |
| Average   | 2            | 1                | 1                      | 215            | 46                 | 13                   | 10                  | 284                      | 269                         | 15                       |